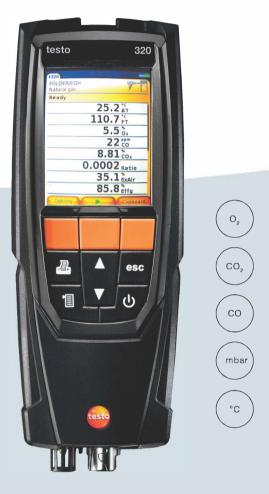

# testo 320B multi-function flue gas analyser with colour graphic display

Measures flue gas, timed CO build up, let by & tightness, differential temperature, draught and pressure

Independently tested to EN50379. Meets the requirements of BS7967 and Gas Safe Technical Bulletin TB143

Displays ratio, CO, O<sub>2</sub>, CO<sub>2</sub>, flue and ambient temperature excess air and gross & net efficiency

For use with all common fuel types

3 year instrument and sensor warranty

Memory up to 20 readings with USB data transfer to PC

USB rechargeable battery

Automatic CO sensor protection shuts off pump

Designed especially for the UK market, the testo 320B has a colour graphic display providing a unique user interface experience to access measurement menus for:

- Flue gas analysis
- Draught
- Pressure
- Differential temperature
- Timed ambient CO build up test
- Letby/Tightness

The testo 320B also has a built-in memory, li-ion rechargeable batteries, printer and supports the full range of fuels including natural gas, butane, propane, light oil, kerosene, heavy oil, wood pellets, coal, anthracite and coke. The testo 320B benefits from improved robustness to deal with the rigours of the UK energy market including high quality sampling probes with non-kinking PTFE coated hose and unique connector.